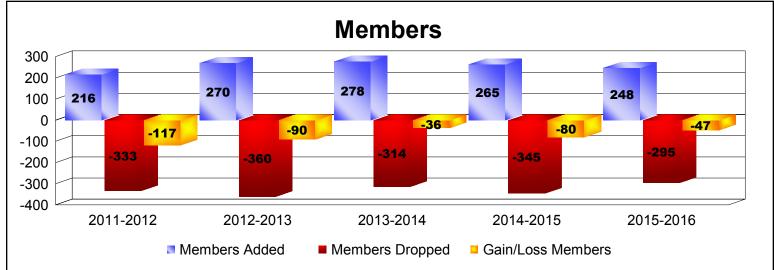

District 108 A

As of June 2016 Cumulative

| Year      | New<br>Clubs | Dropped<br>Clubs | Gain/<br>Loss<br>Clubs | New<br>Members | Charter<br>Members | Reinstate<br>Members | Transfer<br>Members | Total<br>Member<br>Added | Total<br>Members<br>Dropped | Gain/<br>Loss<br>Members |
|-----------|--------------|------------------|------------------------|----------------|--------------------|----------------------|---------------------|--------------------------|-----------------------------|--------------------------|
| 2011-2012 | 1            | 0                | 1                      | 175            | 21                 | 10                   | 10                  | 216                      | -333                        | -117                     |
| 2012-2013 | 2            | 0                | 2                      | 211            | 43                 | 7                    | 9                   | 270                      | -360                        | -90                      |
| 2013-2014 | 0            | 0                | 0                      | 261            | 4                  | 6                    | 7                   | 278                      | -314                        | -36                      |
| 2014-2015 | 0            | 0                | 0                      | 249            | 0                  | 7                    | 9                   | 265                      | -345                        | -80                      |
| 2015-2016 | 0            | 0                | 0                      | 229            | 0                  | 4                    | 15                  | 248                      | -295                        | -47                      |
| Average   | 1            | 0                | 1                      | 225            | 14                 | 7                    | 10                  | 255                      | -329                        | -74                      |