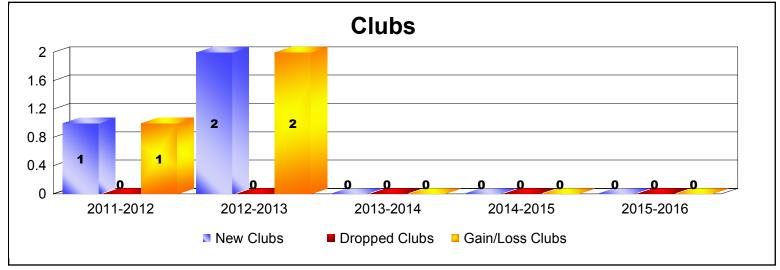

District 108 A

As of June 2016 Cumulative

| Year      | New<br>Clubs | Dropped<br>Clubs | Gain/<br>Loss<br>Clubs | New<br>Members | Charter<br>Members | Reinstate<br>Members | Transfer<br>Members | Total<br>Member<br>Added | Total<br>Members<br>Dropped | Gain/<br>Loss<br>Members |
|-----------|--------------|------------------|------------------------|----------------|--------------------|----------------------|---------------------|--------------------------|-----------------------------|--------------------------|
| 2011-2012 | 1            | 0                | 1                      | 175            | 21                 | 10                   | 10                  | 216                      | -333                        | -117                     |
| 2012-2013 | 2            | 0                | 2                      | 211            | 43                 | 7                    | 9                   | 270                      | -360                        | -90                      |
| 2013-2014 | 0            | 0                | 0                      | 261            | 4                  | 6                    | 7                   | 278                      | -314                        | -36                      |
| 2014-2015 | 0            | 0                | 0                      | 249            | 0                  | 7                    | 9                   | 265                      | -345                        | -80                      |
| 2015-2016 | 0            | 0                | 0                      | 229            | 0                  | 4                    | 15                  | 248                      | -295                        | -47                      |
| Average   | 1            | 0                | 1                      | 225            | 14                 | 7                    | 10                  | 255                      | -329                        | -74                      |